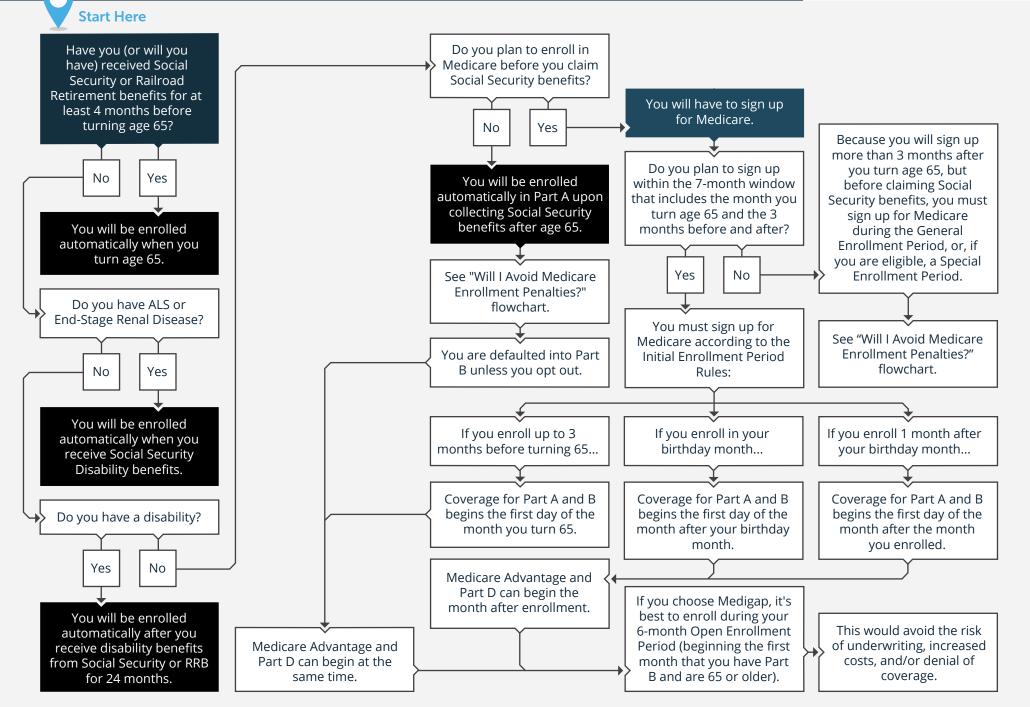

## 2024 · WILL I BE ENROLLED AUTOMATICALLY IN MEDICARE?

© fpPathfinder.com. Licensed for the sole use of Jim Uren of Phase 3 Advisory Services, LTD. All rights reserved. Used with permission. Updated 12/01/2023.